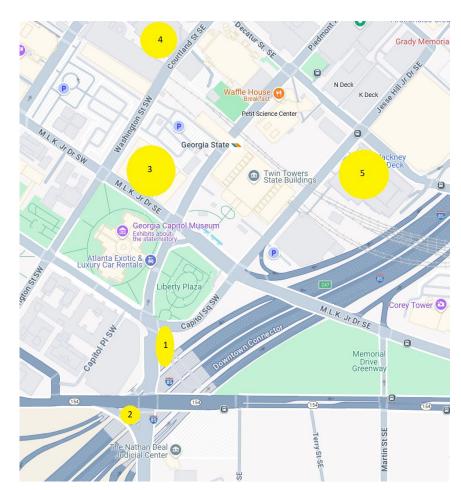

We recommend that you try to park at the following parking lots in the following order (they are numbered in the order you should try them in the map as well). Fees vary by lot.

# **Public Parking 1**

254 Capitol Ave SE

Atlanta, GA 30334

## **Public Parking 2**

301 Capitol Ave SE

Atlanta, GA 30334

### Pete Hackney

162 Jesse Hill Jr. Dr. SE

Atlanta, GA 30303

After parking, find Central Presbyterian Church across from the Capitol on 201 Washington St. Keep in mind that you will need a picture ID to enter the Capitol Building.