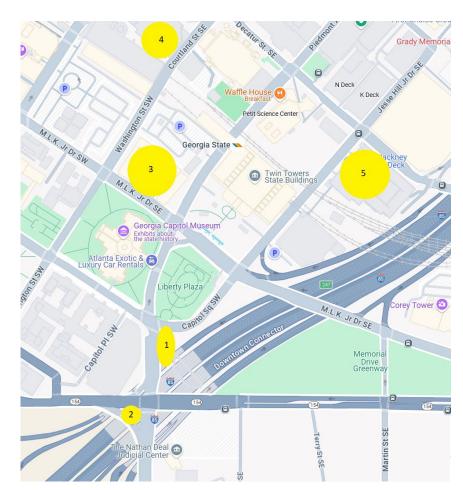

We recommend that you try to park at the following parking lots in the following order (they are numbered in the order you should try them in the map as well). Fees vary by lot.

## **Public Parking 1**

254 Capitol Ave SE

Atlanta, GA 30334

# **Public Parking 2**

301 Capitol Ave SE

Atlanta, GA 30334

#### **Steve Polk Plaza**

65 Martin Luther King, Jr. Dr. SW

Atlanta, GA 30303

## **G-Deck Parking Structure**

52 Central Ave. SW

Atlanta, GA 30303

## Pete Hackney

162 Jesse Hill Jr. Dr. SE

Atlanta, GA 30303

After parking, find Liberty Plaza across from the Capitol on Capitol Avenue SW. Keep in mind that you will need a picture ID should you wish to enter the Capitol Building.